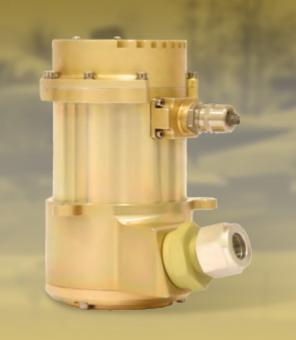

## FUEL TRANSFER PUMP

Compact & high efficiency military grade centrifugal pump for airborne platforms.

- Wet running, Brushless DC motor driven centrifugal type fuel pump
- Excellent dry run capability
- Electronic constant speed regulation for constant flow and pressure supply
- Very high operating endurance (no dynamic seals, no roller bearings),
- Outlet port fitting, (OD 1/2"- ID 0.4"), other connections are possible
- 10<sup>-7</sup> atm.cm<sup>3</sup>/s hermetically sealed (helium) electrical connection,
- Qualified per MIL STD 461, MIL STD 810