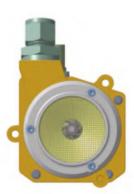

## FUEL TRANSFER PUMP

Compact & high efficiency military grade centrifugal pump for airborne platforms.

- Wet running, Brushless DC motor driven centrifugal type fuel pump
- Excellent dry run capability
- Electronic constant speed regulation for constant flow and pressure supply
- Very high operating endurance (no dynamic seals, no roller bearings),
- Outlet port fitting, (OD 1/2"- ID 0.4"), other connections are possible
- 10<sup>-7</sup> atm.cm<sup>3</sup>/s hermetically sealed (helium) electrical connection,
- Qualified per MIL STD 461, MIL STD 810