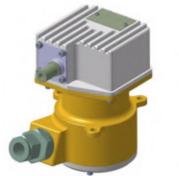

## FUEL TRANSFER PUMP

Compact & high efficiency military grade centrifugal pump for airborne platforms.

- Wet running, Brushless DC motor driven centrifugal type fuel pump
- Excellent dry run capability
- Electronic constant speed regulation for constant flow and pressure supply
- Very high operating endurance (no dynamic seals, no roller bearings),
- Outlet port fitting, (OD 1/2"- ID 0.4"), other connections are possible
- 10<sup>-7</sup> atm.cm<sup>3</sup>/s hermetically sealed (helium) electrical connection,
- Qualified per MIL STD 461, MIL STD 810