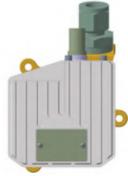

## FUEL TRANSFER PUMP

Compact & high efficiency military grade centrifugal pump for airborne platforms.

- Wet running, Brushless DC motor driven centrifugal type fuel pump
- Excellent dry run capability
- Electronic constant speed regulation for constant flow and pressure supply
- Very high operating endurance (no dynamic seals, no roller bearings),
- Outlet port fitting, (OD 1/2"- ID 0.4"), other connections are possible
- 10<sup>-7</sup> atm.cm<sup>3</sup>/s hermetically sealed (helium) electrical connection,
- Qualified per MIL STD 461, MIL STD 810